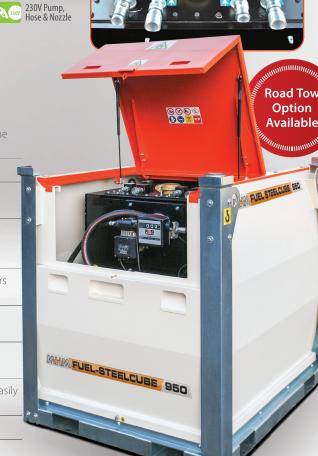

# **FUEL BUDDY 950**

950 litre transportable fuel storage tank suitable for generators, heaters & fuel usage on site

When looking for a robust, reliable, good quality fuel storage tank, look no further than our MHM Fuel Buddy 950.

### **Features**

950 litre capacity

Fully bunded base (110%)

Stackable design

Lockable access/ storage hatch

Flexible connectivity

 $4 \times fork pockets + 4 \times lifting eyes$ 

Protective galvanised framework & durable powder coated paint finish

Sized to transport across a truck bed & stackable for container handling

Removable inner tank

Width: 1100 mm

NOTE: Fuel Buddy 950 is pictured with 230V pump kit optional extra.

For more details call MHM TODAY on 0808 168 9099 Email sales@mhm-group.co.uk or visit us at www.mhm-group.co.uk

Unight: 12/0 mm